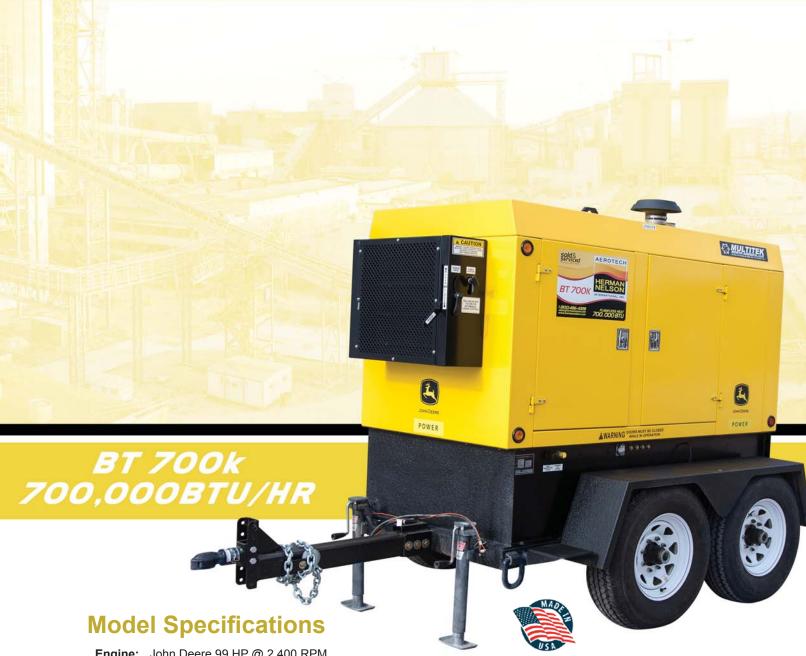

Engine: John Deere 99 HP @ 2,400 RPM

Hitch Setup: 2 5/16" Ball Hitch

Governing: Electronic - Overspeed Shutdown

Outlet Duct: (1) 16" Diameter Outlet W/Four Galvanized

**Quick Clamps** 

Fuel Capacity: 150 Gallons US

Heat Transfer Fluid: ~24 Gallons Synthetic CalFlo or Synthetic ATF

Run Time: 26 Hours at 100% Load

Electric System: 12 VDC w/100 Amp Alternator

**Air Flow:** 5,000 CFM @ 5.5" H<sub>2</sub>0

Temp Rise: 140 °F

Ambient Air Rating: -40 °F TO + 60 °F

Air Controller: Automatic Shutter Controller

Fuel Efficiency: 67%+

Weight: 5,640 Lbs

Dms Overall: 136" L x 68" W x 91" H

## **Available Options**

Hitch Setup: Pintle Hitch

Leveling Jacks: Rear Cornor Mounted Bulldog Jacks

Dual Axle: Dual Axle with Steel Fender Extension

Stainless Hardware: Stainless Bolt Kit, Exterior Clamps & Bolts

Electrical System: 12VDC w/100 Amp Brushless/ Sparkless

Alternator

3 Function Roof Mounted Strobe Lights -LED Warning System:

On/Off and Low Fuel Indicator

OPH: Oil Pan Heater (60 Hz)

BBH: Battery Blanket Heater (60 Hz)

EBH: Engine Block Heater (60 Hz)

Stone Guard: To Roof Line