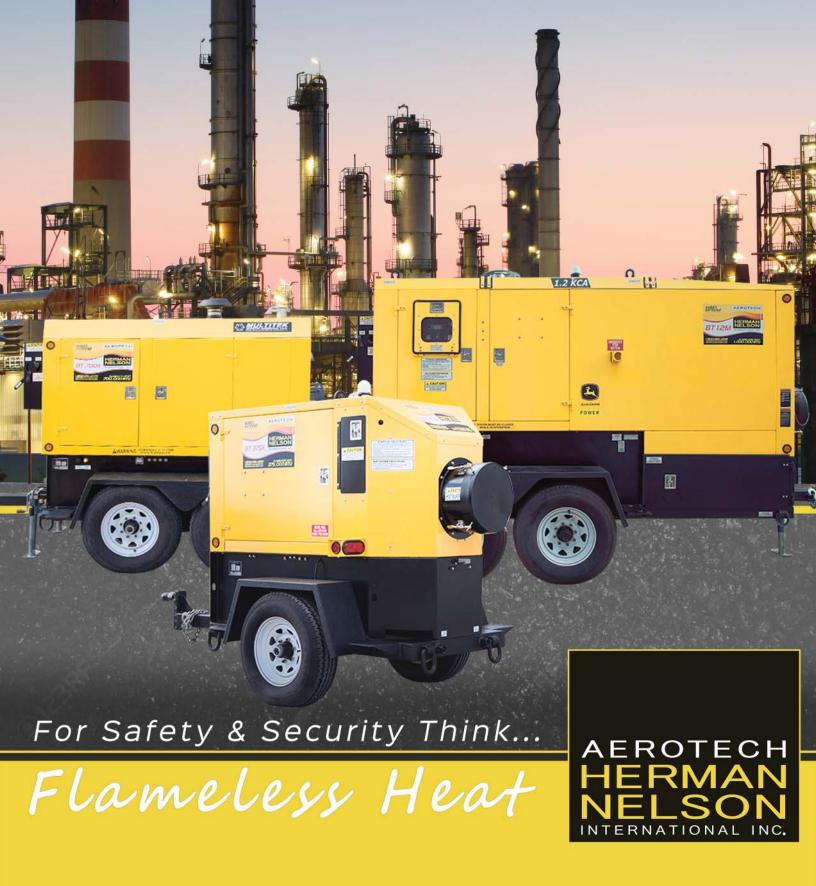

# Flameless Heat

The Aerotech Herman Nelson Flameless heaters deliver high volumes of heat with industry leadning static pressure. These superior quality units are John Deere or Kubota diesel driven and provide unparalleled performance in every way.

The Aerotech Herman Nelson flameless heaters are ideal when an open flame or spark is not acceptable. Engine driven, these flameless heaters develop very high CFM and static pressure to maximize your heat delivery. The market applications are endless for the Aerotech flameless heaters from oil and gas exploration, construction, reclamation to agricultural drying.