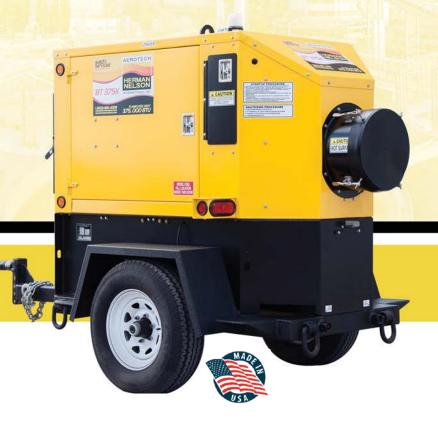

## *BT 375k 375,000BTU/HR*

## **Model Specifications**

Engine: Kubota 58 HP @ 2,400 RPM

Governing: Electronic - Overspeed Shutdown

Outlet Duct: (1) 16" Diameter Outlet W/Four Galva-

nized Quick Clamps

Fuel Capacity: 116 Gallons US Single Wall Tank w/Con-

tainment Pan

Heat Transfer Fluid: ~12 Gallons Synthetic CalFlo or Synthetic

ATF

Electric System: 12VDC w/100 Amp Alternator

**Air Flow:** 2500 CFM w/4.5" H<sub>2</sub>0

Temp Rise: 140 °F with Max 5" H<sub>2</sub>0 Output

Ambient Air Rating: -40 °F to +100 °F

Fuel Efficiency: 81%+

Weight: 3,400 Lbs

**Dims Overall:** 87" L x 39" W x 61" H

**Lifting:** Single Point Lifting Eye

### **Available Options**

Trailer Kit: 4500 Lb. Torsional Axle with 225/75R15

Wheels and 2 5/16" Ball Hitch, Lighting Kit, Electric Brakes w/7 Pin Plug-in

Hitch Setup: Pintle Hitch

**Leveling Jacks:** Rear Corner Mounted Bulldog Jacks

Stainless Hardware: Stainless Bolt Kit, Exterior Clamps &

Bolts

Outlet Duct: Y Adapter Clamp On 16" to 2 x 12"

Electrical System: 12VDC w/100 Amp Brushless / Sparkless

Alternator

LED Warning System: 3 Function Roof Mounted Strobe Lights -

On/Off and Low Fuel Indicator

**OPH:** Oil Pan Heater (60 Hz)

**BBH:** Battery Blanket Heater (60 Hz) **EBH:** Engine Block Heater (60 Hz)

Stone Guard: To Roof Line

The units are master controller operated with easy start up/shut down procedures. The industry leading automated louver system ensures correct outside air balance at all times without the need of manual adjustment delivering optimal operation efficiency.