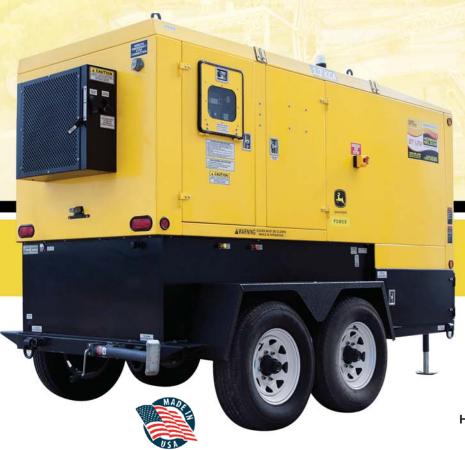

## BT I.2M I,200,000BTU/HR

### **Model Specifications**

Engine: John Deere 200 HP @ 2,400 RPM

Dual Axle: Dual Axle 225/75R16 Tire & Rim

Hitch Setup: 2 5/16" Ball Hitch

Governing: Electronic - Overspeed Shutdown

(2) 16" Diameter Outlet W/Four Galvanized

**Quick Clamps** 

Fuel Capacity: 315 Gallons US

Heat Transfer Fluid: ~25 Gallons Synthetic CalFlo or Synthetic ATF

Run Time: 26 Hours at 100% Load

Electric System: 12VDC w/100 Amp Alternator

**Air Flow:** 5,000CFM @5.5" H<sub>2</sub>0

Heat Output: 1.2 M BTU/Hour

Temp Rise: 240 °F

Ambient Air Rating: -40 °F to +60 °F

Air Controller: Automatic Shutter Controller

Fuel Efficiency: 80%+

Weight: 7,240 Lbs

Dims Overall: 188" L x 82" W x 98" H

#### **Available Options**

Hitch Setup Pintle Hitch

Leveling Jacks Rear Corner Mounted Bulldog Jacks

Stainless Hardware: Stainless Bolt Kit, Exterior Clamps & Bolts

Electrial System: 12VDC w/100 AMP Brushless/Sparkless Alternator

LED Warning System: 3 Functions Roof Mounted Strobe Lights - On/Off

and Low Fuel Indicator

**OPH:** Oil Pan Heater (60Hz)

**BBH:** Battery Blanket Heater (60Hz)

**EBH:** Engine Block Heater (60Hz)

Stone Guard To Roof Line