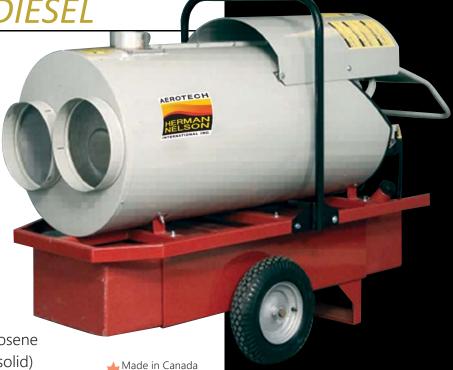

## AEROTECH HERMAN NELSON BTIDF 350 OIL/DIESEL

## **SPECIFICATIONS**

Capacity 350,000 BTU/hour

**Electrical Require-** 115V/15 Amp.

ments

Air Flow 2,500 CFM

**Fan Motor** 1/2 HP, 1800 RPM

**Burner Motor Dimen-**1/4HP, 3450 RPM

sions

Net Weight (approx.) 420 lbs.

**Net Weight** 520 lbs. (dry)

**Dimensions**  $70^{\circ}\text{L} \times 35^{\circ}\text{W} \times 50^{\circ}\text{H}$ 

**Approval** CSA

Fuel No.1 Fuel Oil or Kerosene

**Nozzle** 2.0 U.S. GPH x 60°B (solid)

35 Imperial gallons 42 <sup>U.S.</sup> Gallons **Tank Capacity** 

**Full Environmental Spill** Containment around poly tank

## **FEATURES**

- Standard Lifting Bail Included
- Can be configured with 2 x 12" or 1 x 16" Outlet front Cap
- Industrial Grade Beckett Burner (Oil/Diesel Version)
- 4 U.S. Gallon Environmental Spill Containment Fuel Tank Included (Oil/Diesel Version)
- Optional Heat Recovery System Available to Minimize Service Calls (Oil/Diesel Version)
- GeniSys Controller with Diagnostic Reader (Oil/Diesel Version)