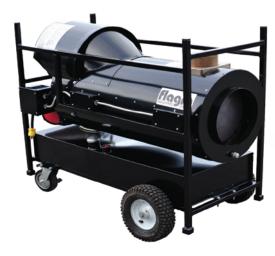

## **INDIRECT FIRED HEATERS**

FVO-200 FVP-200

|                           | FVO-200               | FVN-200               | FVP-200               |
|---------------------------|-----------------------|-----------------------|-----------------------|
| MODEL                     | Oil                   | Natural Gas           |                       |
| MODEL                     | Oli                   | Natural Gas           | Propane               |
|                           |                       |                       |                       |
| Heat Capacity             | 200,000 btuh          | 200,000 btuh          | 200,000 btuh          |
| <b>Fuel Tank Capacity</b> | 23 US gallons         | External N/A          | External N/A          |
| Operating Time/           | 15 hours              | 190 CFH               | 9.25 lbs/hr           |
| <b>Fuel Consumption</b>   | 1.50 Gal/hr           |                       |                       |
| LxWxH                     | 51.5" x 27" x 43.5"   | 53.5" x 27" x 39.5"   | 53.5" x 27" x 39.5"   |
| Heat Exchanger            | 18 gauge              | 18 gauge              | 18 gauge              |
|                           | 304 Stainless Steel   | 304 Stainless Steel   | 304 Stainless Steel   |
| Fan Motor                 | 1/2 HP@1,725 RPM      | 1/2 HP@1,725 RPM      | 1/2 HP@ 1,725 RPM     |
|                           | 1,500 CFM             | 1,500 CFM             | 1,500 CFM             |
| Ignition                  | Direct Spark Ignition | Direct Spark Ignition | Direct Spark Ignition |
| Nozzle Size/              | 1.25 x 60B @          | 3.5" W.C.             | 3.5" W.C.             |
| Gas Pressure              | 145PSI                |                       |                       |
| Air Outlet                | One 12" diameter      | One 12" diameter      | One 12" diameter      |
| Wheels                    | Two 12" pneumatic/    | Two 12" pneumatic/    | Two 12" pneumatic/    |
|                           | Two 6" swivel         | Two 6" swivel         | Two 6" swivel         |
|                           | Lockable casters      | Lockable casters      | Lockable casters      |
| Power Requirement         | 115V/15 Amp           | 115V/15 Amp           | 115V/15 Amp           |
| Approvals                 | cETLus                | cETLus                | cETLus                |
| Weight                    | 330 lbs               | 280 lbs               | 280 lbs               |