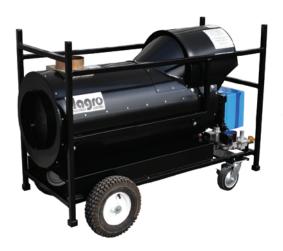

## **INDIRECT FIRED HEATERS**

FVO-200 FVP-200

|                           | FVO-200               | FVN-200               | FVP-200               |
|---------------------------|-----------------------|-----------------------|-----------------------|
| MODEL                     | Oil                   | Natural Gas           |                       |
| MODEL                     | Oli                   | Natural Gas           | Propane               |
|                           |                       |                       |                       |
| Heat Capacity             | 200,000 btuh          | 200,000 btuh          | 200,000 btuh          |
| <b>Fuel Tank Capacity</b> | 23 US gallons         | External N/A          | External N/A          |
| Operating Time/           | 15 hours              | 190 CFH               | 9.25 lbs/hr           |
| <b>Fuel Consumption</b>   | 1.50 Gal/hr           |                       |                       |
| LxWxH                     | 51.5" x 27" x 43.5"   | 53.5" x 27" x 39.5"   | 53.5" x 27" x 39.5"   |
| Heat Exchanger            | 18 gauge              | 18 gauge              | 18 gauge              |
|                           | 304 Stainless Steel   | 304 Stainless Steel   | 304 Stainless Steel   |
| Fan Motor                 | 1/2 HP@1,725 RPM      | 1/2 HP@1,725 RPM      | 1/2 HP@ 1,725 RPM     |
|                           | 1,500 CFM             | 1,500 CFM             | 1,500 CFM             |
| Ignition                  | Direct Spark Ignition | Direct Spark Ignition | Direct Spark Ignition |
| Nozzle Size/              | 1.25 x 60B @          | 3.5" W.C.             | 3.5" W.C.             |
| Gas Pressure              | 145PSI                |                       |                       |
| Air Outlet                | One 12" diameter      | One 12" diameter      | One 12" diameter      |
| Wheels                    | Two 12" pneumatic/    | Two 12" pneumatic/    | Two 12" pneumatic/    |
|                           | Two 6" swivel         | Two 6" swivel         | Two 6" swivel         |
|                           | Lockable casters      | Lockable casters      | Lockable casters      |
| Power Requirement         | 115V/15 Amp           | 115V/15 Amp           | 115V/15 Amp           |
| Approvals                 | cETLus                | cETLus                | cETLus                |
| Weight                    | 330 lbs               | 280 lbs               | 280 lbs               |