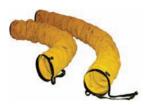

**OPTIONS**For all FV-Series

12" x 12' Flexible Ducting 12" x 25' Flexible Ducting

Remote Thermostat Control with 25 ft Cord